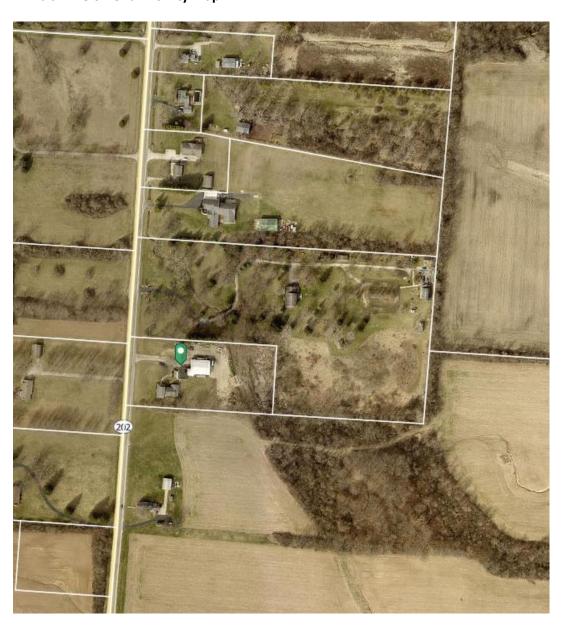

t

Location: 10<sup>th</sup> parcel south of Ross Rd on east side of State Route 202

Existing Land Use: Residential

Bethel Land Use Plan: Rural

Surrounding Land Use North A-2 General Agriculture District

South A-2 General Agriculture District
East A-2 General Agriculture District
West A-1 Domestic Agriculture District

Road Frontage: 246'

Exhibits:

A – Bethel Township Zoning Map

B - GIS Aerial Vicinity Map

C – Site Plan
D- Street View
E-Application
F-Community Input

G-Parking

## **SPECIAL INFORMATION:**

Fire Department Information/Review: N/A

Miami County Health District: Property is on well and septic

**County Planning Department:** Recommended for denial

Bethel Township Zoning Commission: N/A

# Bethel Township Zoning Map – Exhibit A



Exhibit B – GIS Aerial Vicinity Map



# Exhibit C – Site Plan



Exhibit D – Street View





## BETHEL TOWNSHIP TRUSTEES BETHEL TOWNSHIP ZONING DEPARTMENT 8735 SOUTH SECOND STREET - BRANDT, TIPP CITY, OHIO 45371

## PHONE: 937.845.8472 FAX: 937.845.7316 APPLICATION FOR ZONING AMENDMENT App. No.: ZA-01-25

| roperty Location: 8415 5 State Road 202 Tipp City, OH                                                                                                                           |                                                                   | 45371                     | Acreage: 3.0