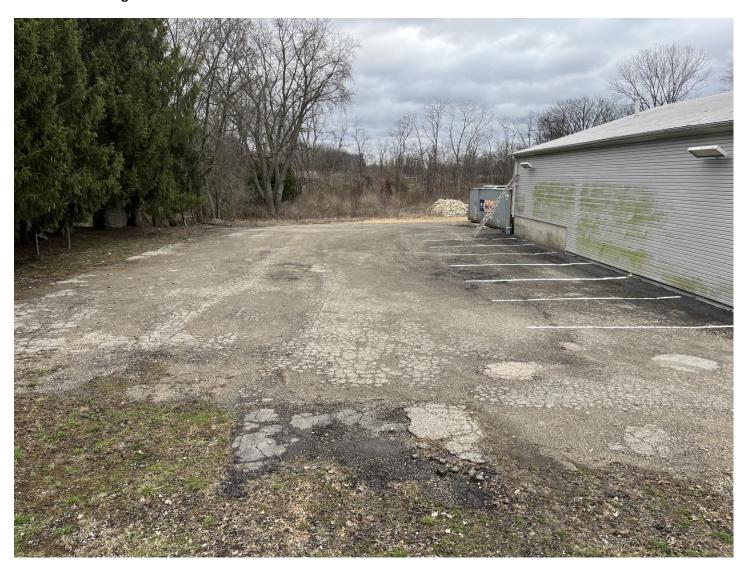

Road Frontage: 246'

Exhibits:

A – Bethel Township Zoning Map

B - GIS Aerial Vicinity Map

C – Site Plan
D- Street View
E-Application
F-Community Input

G-Parking

# Exhibit C – Site Plan

Exhibit D – Street View