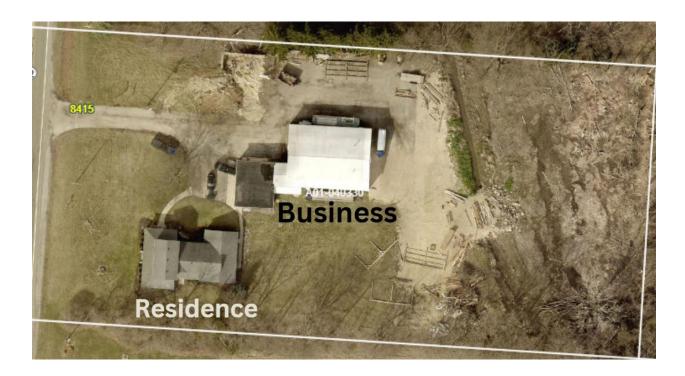

> parcel south of Ross Rd on east side of State Route 202

Existing Land Use: Residential

Bethel Land Use Plan: Rural

Surrounding Land Use North A-2 General Agriculture District

South A-2 General Agriculture District
East A-2 General Agriculture District
West A-1 Domestic Agriculture District

Road Frontage: 246'

Exhibits:

A – Bethel Township Zoning Map

B - GIS Aerial Vicinity Map

C – Site Plan
D- Street View
E-Application
F-Community Input

G-Parking

## **SPECIAL INFORMATION:**

Fire Department Information/Review: N/A

Miami County Health District: Property is on well and septic

**County Planning Department:** Recommended for denial

Bethel Township Zoning Commission: N/A

# Bethel Township Zoning Map – Exhibit A



Exhibit B – GIS Aerial Vicinity Map



# Exhibit C – Site Plan



Exhibit D – Street View





## BETHEL TOWNSHIP TRUSTEES BETHEL TOWNSHIP ZONING DEPARTMENT 8735 SOUTH SECOND STREET - BRANDT, TIPP CITY, OHIO 45371

## PHONE: 937.845.8472 FAX: 937.845.7316 APPLICATION FOR ZONING AMENDMENT App. No.: ZA-01-25

| roperty Location: 8415 5 State Road 202 Tipp City, OH                                                                                                                           |                                                                   | 45371                     | Acreage: 3.0