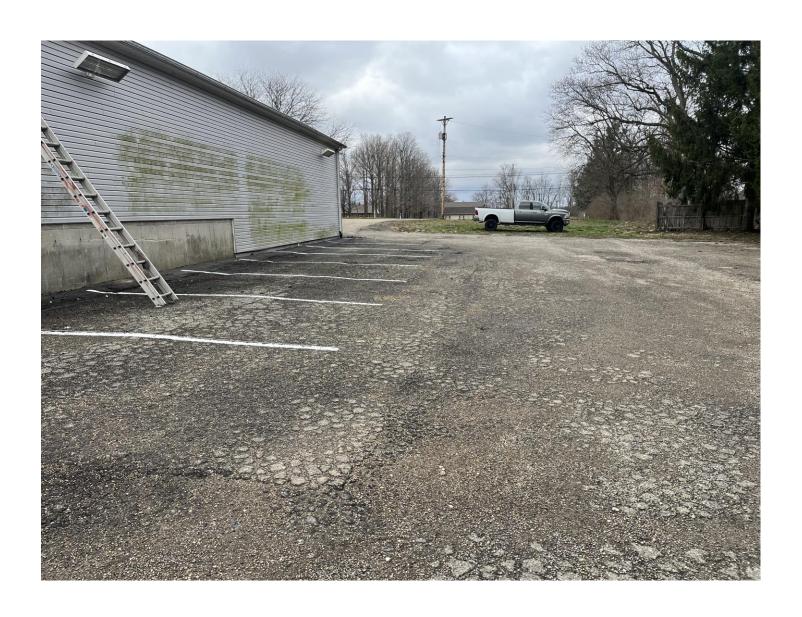

Road Frontage: 246'

Exhibits:

A – Bethel Township Zoning Map

B - GIS Aerial Vicinity Map

C – Site Plan
D- Street View
E-Application
F-Community Input

G-Parking

# Exhibit C – Site Plan

Exhibit D – Street View