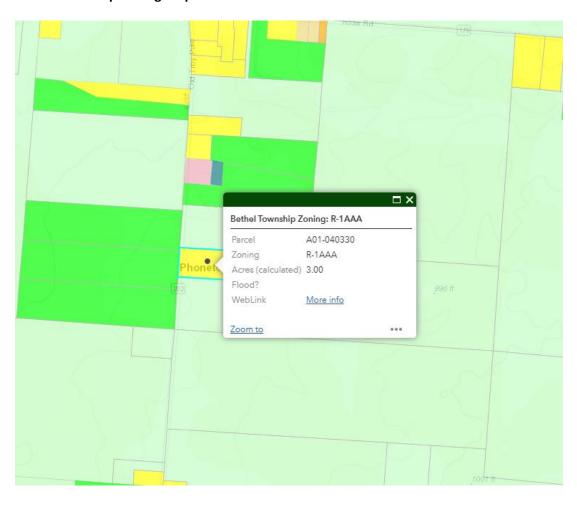

# Bethel Township Zoning Map – Exhibit A

Exhibit B – GIS Aerial Vicinity Map

## **CASES**

<u>Case: ZA-01-25</u>: A request from Khamid Mamad, 8415 State Route 202, Tipp City, OH 45371, to re-zone Miami County Parcel ID# A01-040330 to B-3. This is a 3 acre parcel currently zoned R-1AAA.

### **GENERAL INFORMATION:**

Applicant/Property Owner: Khamid Mamad

Property Address: 8415 State Route 202, Tipp City, OH 45371

Current Zoning: R-1AAA Residence District

Location: 10<sup>th</sup> parcel south of Ross Rd on east side of State Route 202